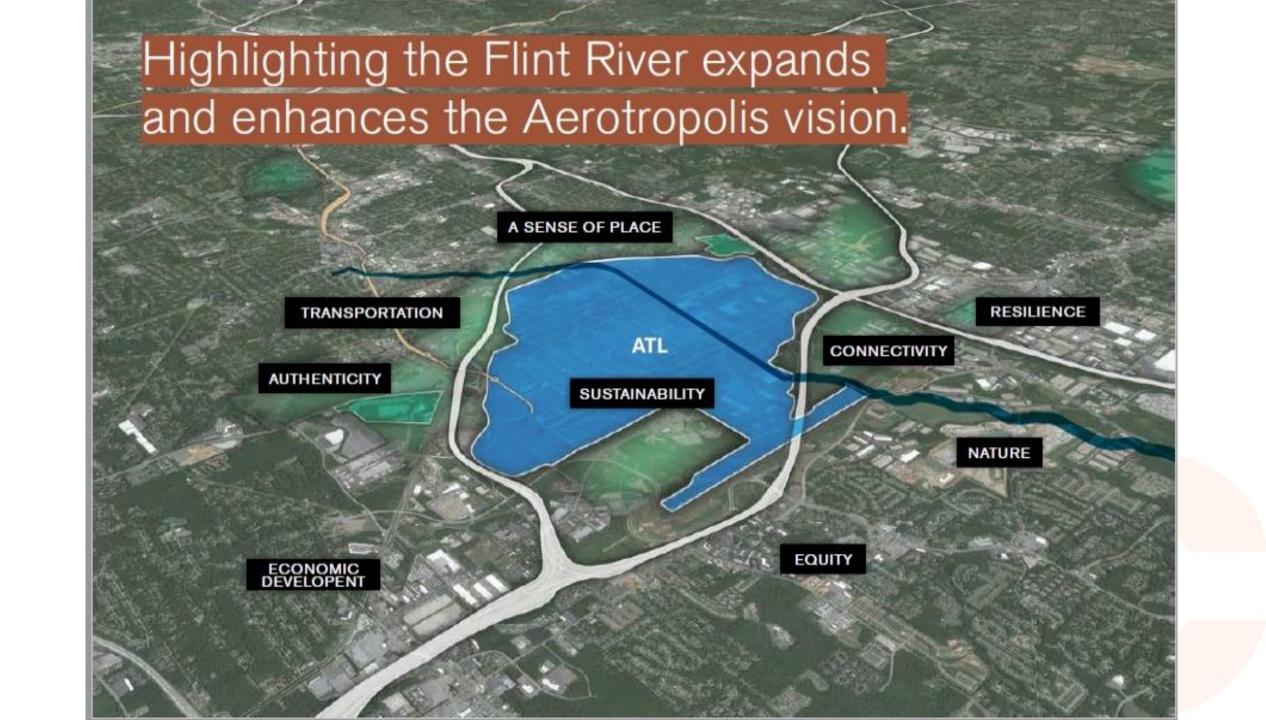

## Finding the Flint

HEADWATERS WALK Urban Discovery

STORMWATER PARK Green Gathering Space

THE PROMENADE
Grand Observation Deck

ECO-INDUSTRIAL DISTRICT Corporate Backyard

FLINT RIVER TRAIL
Restored Connectivity

CONFLUENCE PARK Immersive Experience