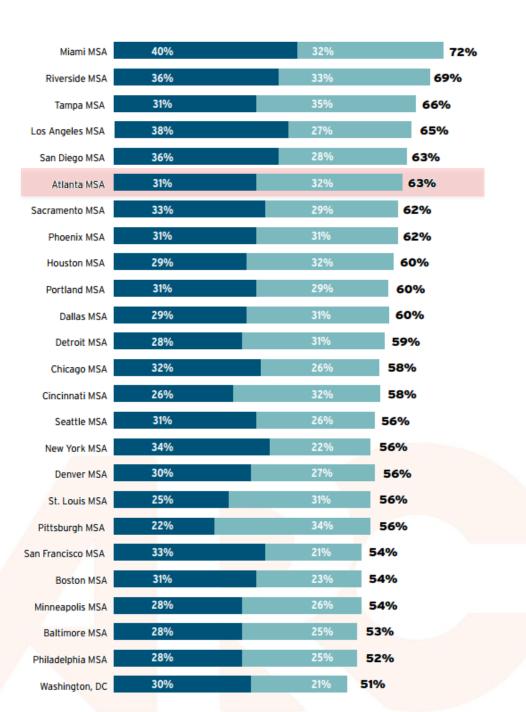

# Add in Transportation costs and affordability flips

(For Moderate Income Family ~\$47K/Annually)