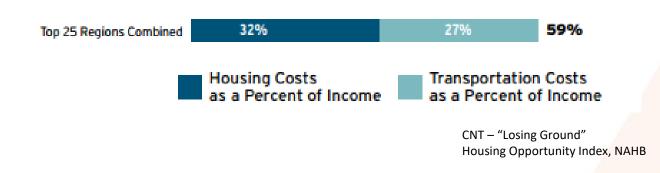

# Add in Transportation costs and affordability flips

(For Moderate Income Family ~\$47K/Annually)