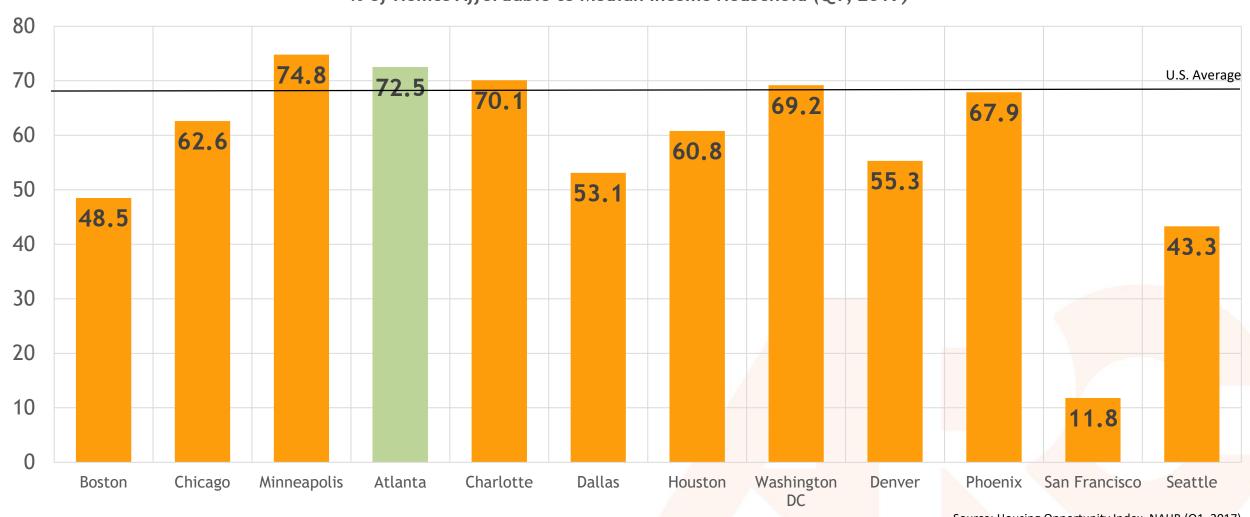

#### Overall, Metro Atlanta is Affordable Place

% of Homes Affordable to Median Income Household (Q1, 2017)

Source: Housing Opportunity Index, NAHB (Q1, 2017)