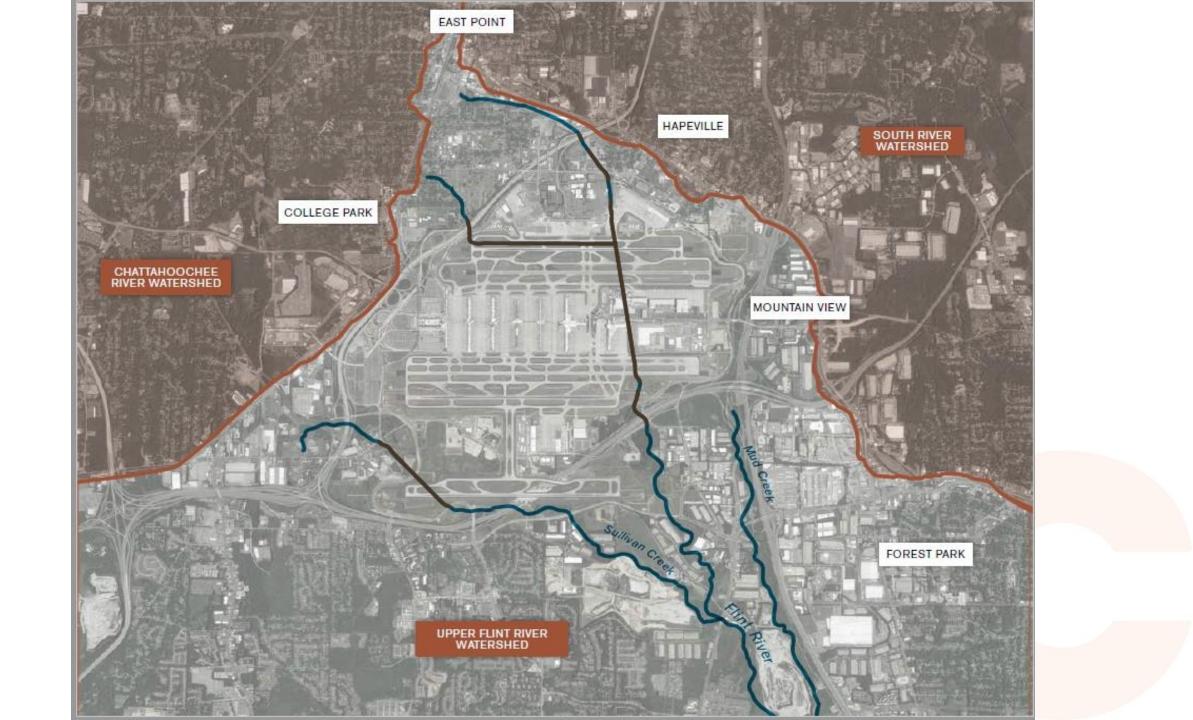

## Finding the Flint

HEADWATERS WALK Urban Discovery

STORMWATER PARK Green Gathering Space

THE PROMENADE
Grand Observation Deck

ECO-INDUSTRIAL DISTRICT Corporate Backyard

FLINT RIVER TRAIL
Restored Connectivity